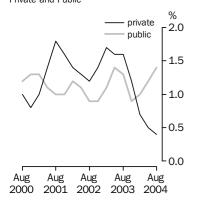

#### **Full-time adult total earnings**

Quarterly % change in trend estimates Private and Public