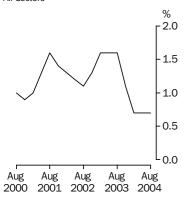

#### **Full-time adult total earnings**

Quarterly % change in trend estimates All Sectors