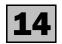

### AVERAGE WEEKLY EARNINGS: Seasonally adjusted

|                     | MALES                                        |                                      |                                       | FEMALES                                      |                                      |                                       | PERSONS                                      |                                      |                                       |
|---------------------|----------------------------------------------|--------------------------------------|---------------------------------------|----------------------------------------------|--------------------------------------|---------------------------------------|----------------------------------------------|--------------------------------------|---------------------------------------|
| Reference<br>period | Full-time<br>adult ordinary<br>time earnings | Full-time<br>adult total<br>earnings | All<br>employees<br>total<br>earnings | Full-time<br>adult ordinary<br>time earnings | Full-time<br>adult total<br>earnings | All<br>employees<br>total<br>earnings | Full-time<br>adult ordinary<br>time earnings | Full-time<br>adult total<br>earnings | All<br>employees<br>total<br>earnings |
| • • • • • • • • •   | • • • • • • • • •                            | • • • • • • • •                      | • • • • • • • •                       | • • • • • • • • • • • •                      | • • • • • • •                        | • • • • • • • •                       | • • • • • • • • • • • •                      | • • • • • • •                        | • • • • • • •                         |
|                     |                                              |                                      |                                       | DOLLAR                                       | :S                                   |                                       |                                              |                                      |                                       |
| 2003                |                                              |                                      |                                       |                                              |                                      |                                       |                                              |                                      |                                       |
| May                 | 976.40                                       | 1 032.10                             | 872.90                                | 823.70                                       | 835.70                               | 568.80                                | 921.20                                       | 961.30                               | 726.30                                |
| August              | 981.50                                       | 1 042.60                             | 881.60                                | 833.20                                       | 846.00                               | 572.30                                | 928.50                                       | 972.80                               | 732.50                                |
| November            | 993.40                                       | 1 059.50                             | 894.50                                | 838.40                                       | 852.30                               | 582.50                                | 938.10                                       | 985.70                               | 745.90                                |
| 2004                |                                              |                                      |                                       |                                              |                                      |                                       |                                              |                                      |                                       |
| February            | 1 002.40                                     | 1 067.10                             | 898.20                                | 850.00                                       | 866.60                               | 587.30                                | 949.00                                       | 996.20                               | 751.30                                |
| May                 | 1 003.90                                     | 1 063.50                             | 892.00                                | 853.70                                       | 868.10                               | 590.40                                | 949.70                                       | 993.10                               | 747.70                                |
| August              | 1 016.30                                     | 1 081.70                             | 907.50                                | 864.00                                       | 878.80                               | 597.40                                | 961.80                                       | 1 009.60                             | 759.40                                |
| 2003                |                                              |                                      | CHANGE                                | FROM PREVIO                                  | US QUAF                              | RTER (%)                              |                                              |                                      |                                       |
| May                 | 2.2                                          | 2.0                                  | 1.4                                   | 2.4                                          | 1.9                                  | 1.6                                   | 2.2                                          | 2.0                                  | 1.6                                   |
| August              | 0.5                                          | 1.0                                  | 1.0                                   | 1.2                                          | 1.2                                  | 0.6                                   | 0.8                                          | 1.2                                  | 0.9                                   |
| November            | 1.2                                          | 1.6                                  | 1.5                                   | 0.6                                          | 0.7                                  | 1.8                                   | 1.0                                          | 1.3                                  | 1.8                                   |
| 2004                |                                              |                                      |                                       |                                              |                                      |                                       |                                              |                                      |                                       |
| February            | 0.9                                          | 0.7                                  | 0.4                                   | 1.4                                          | 1.7                                  | 0.8                                   | 1.2                                          | 1.1                                  | 0.7                                   |
| May                 | 0.1                                          | -0.3                                 | -0.7                                  | 0.4                                          | 0.2                                  | 0.5                                   | 0.1                                          | -0.3                                 | -0.5                                  |
| August              | 1.2                                          | 1.7                                  | 1.7                                   | 1.2                                          | 1.2                                  | 1.2                                   | 1.3                                          | 1.7                                  | 1.6                                   |
| • • • • • • • • •   | СН                                           | IANGE FR                             | OM CORRE                              | SPONDING QU                                  | ARTER O                              | F PREVIOU                             | JS YEAR (%)                                  | • • • • • • •                        | • • • • • • •                         |
| 2002                |                                              |                                      |                                       |                                              |                                      |                                       |                                              |                                      |                                       |
| August <b>2003</b>  | 4.7                                          | 5.1                                  | 4.2                                   | 5.1                                          | 5.0                                  | 2.8                                   | 4.9                                          | 5.2                                  | 3.7                                   |
| August <b>2004</b>  | 5.7                                          | 6.1                                  | 5.5                                   | 5.8                                          | 5.7                                  | 4.3                                   | 5.7                                          | 6.0                                  | 5.1                                   |
| August              | 3.5                                          | 3.8                                  | 2.9                                   | 3.7                                          | 3.9                                  | 4.4                                   | 3.6                                          | 3.8                                  | 3.7                                   |
|                     |                                              |                                      |                                       |                                              |                                      |                                       |                                              |                                      |                                       |